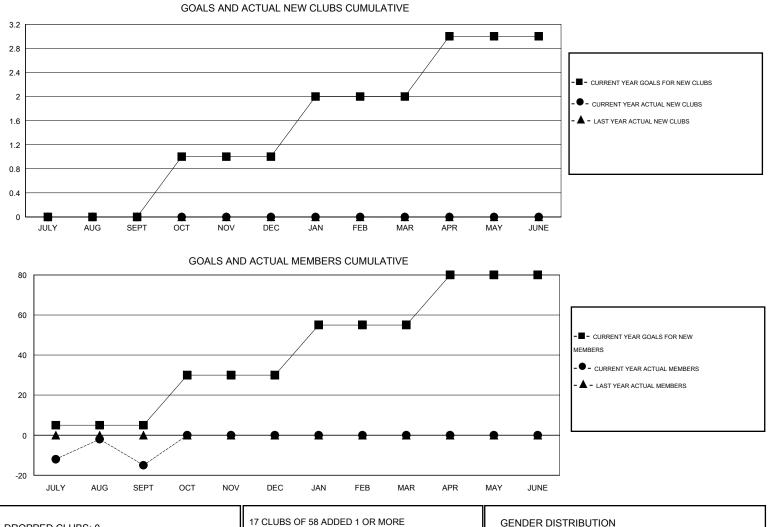

## OPEN GMT.

| Clubs<br>ESULTS FOR 2016-201 | 7                     |                   |                         |                                | Members                                                                        |                                                                                               |                                                                                                                                                                                                                                  |  |
|------------------------------|-----------------------|-------------------|-------------------------|--------------------------------|--------------------------------------------------------------------------------|-----------------------------------------------------------------------------------------------|----------------------------------------------------------------------------------------------------------------------------------------------------------------------------------------------------------------------------------|--|
| ESULTS FOR 2016-201          | 7                     |                   | Members                 |                                |                                                                                |                                                                                               |                                                                                                                                                                                                                                  |  |
|                              | RESULTS FOR 2016-2017 |                   |                         | RESULTS FOR 2016-2017          |                                                                                |                                                                                               |                                                                                                                                                                                                                                  |  |
| NEW CLUBS                    | DROPPED<br>CLUBS      | NET<br>GAIN/LOSS  | QUARTER                 | NEW MEMBER<br>GOAL             | CHARTER AND<br>NEW MEMBERS<br>ADDED                                            | DROPPED<br>MEMBERS                                                                            | NET<br>GAIN/LOSS                                                                                                                                                                                                                 |  |
| 0                            | 0                     | 0                 | JULY/AUG/SEPT           | 5                              | 46                                                                             | 61                                                                                            | -15                                                                                                                                                                                                                              |  |
| 0                            | 0                     | 0                 | JAN/FEB/MAR             | 25                             | 0                                                                              | 0                                                                                             | 0<br>0<br>0                                                                                                                                                                                                                      |  |
|                              | 0                     | 0 0<br>0 0<br>0 0 | 0 0 0<br>0 0 0<br>0 0 0 | CLUBSGAIN/LOSS0000000000000000 | CLUBS GAIN/LOSS GOAL   0 0 0 JULY/AUG/SEPT 5   0 0 0 OCT/NOV/DEC 25   0 0 0 25 | CLUBSGAIN/LOSSGOALNEW MEMBERS<br>ADDED000JULY/AUG/SEPT5460000OCT/NOV/DEC2500000JAN/FEB/MAR250 | CLUBS     GAIN/LOSS     GOAL     NEW MEMBERS     MEMBERS       0     0     0     JULY/AUG/SEPT     5     46     61       0     0     0     OCT/NOV/DEC     25     0     0       0     0     0     JAN/FEB/MAR     25     0     0 |  |